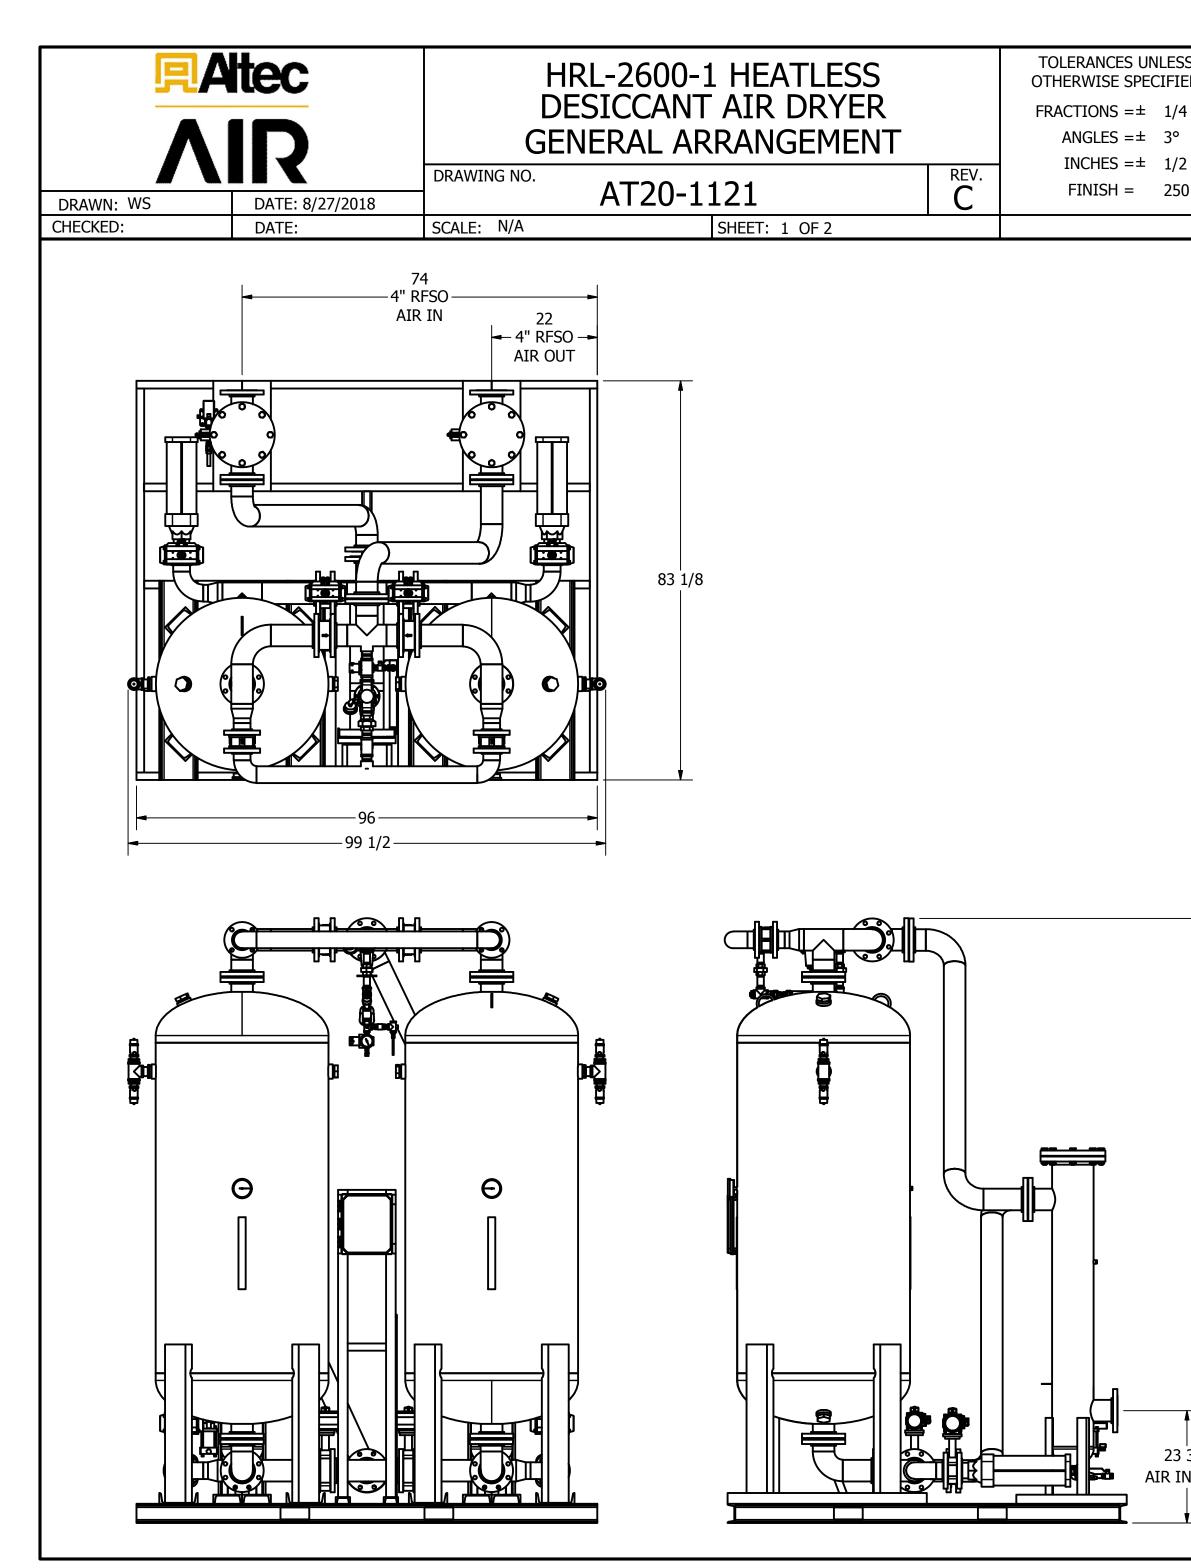

| SS<br>IED:                       | THE SPECIFICATIONS AND<br>COPIED OR USED A | DRAWINGS DISCLOSED HEREIN ARE THE SOLE PROPER<br>AS THE BASIS FOR SALE OR MANUFACTURE WITHOUT EX | TY OF ALTEC AIR, AND SHALL NOT BE<br>PRESS WRITTEN PERMISSION. |
|----------------------------------|--------------------------------------------|--------------------------------------------------------------------------------------------------|----------------------------------------------------------------|
| ′4 "                             |                                            | REVISION LOG                                                                                     |                                                                |
| )                                | REV. ECO.                                  | DESCRIPTION                                                                                      | DATE APPROVED                                                  |
| 2 "                              | C 1274                                     | PRODUCTION UPDATES                                                                               | 4/26/2022 WS                                                   |
| 50<br>50<br>1<br>3 3/8<br>IN/OUT |                                            | <image/>                                                                                         |                                                                |
| <b>†</b>                         | <u>†</u>                                   |                                                                                                  | MINARY                                                         |
|                                  |                                            | ▎▎▎ヽььь                                                                                          |                                                                |
|                                  |                                            |                                                                                                  |                                                                |