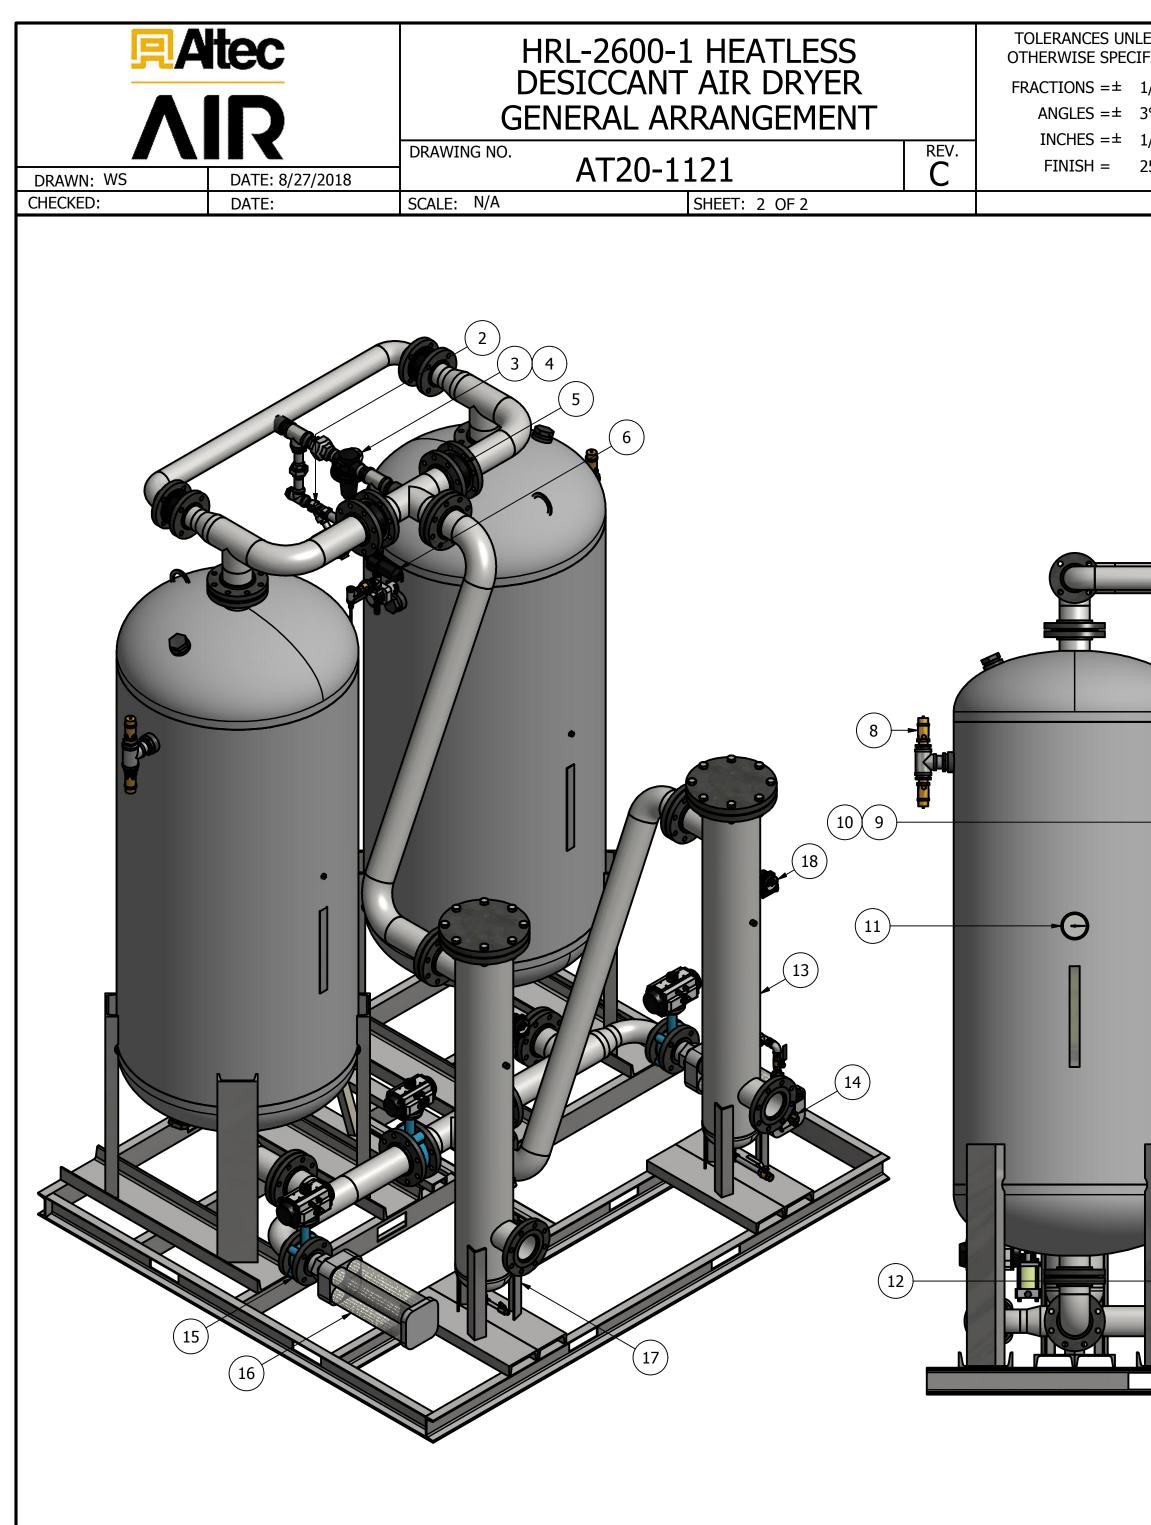

| "    |                    |   | THE SPECIFICATIONS AND DRAWINGS DISCLOSED HEREIN ARE THE SOLE PROPERTY OF ALTEC AIR, AND SHALL NOT BE<br>COPIED OR USED AS THE BASIS FOR SALE OR MANUFACTURE WITHOUT EXPRESS WRITTEN PERMISSION.<br>REVISION LOG |            |                  |                 |                |  |  |  |  |
|------|--------------------|---|------------------------------------------------------------------------------------------------------------------------------------------------------------------------------------------------------------------|------------|------------------|-----------------|----------------|--|--|--|--|
|      |                    |   |                                                                                                                                                                                                                  | RIPTION    |                  | DATE            |                |  |  |  |  |
|      | REV. ECO.   C 1274 |   |                                                                                                                                                                                                                  | ON UPDATES |                  | 4/26/2022       | APPROVED<br>WS |  |  |  |  |
|      | C 12/4             | Г |                                                                                                                                                                                                                  | JN UFDATLS | PARTS LIST       | 7/20/2022       | VV3            |  |  |  |  |
|      |                    |   | ITEM                                                                                                                                                                                                             | QTY        |                  | SCRIPTION       |                |  |  |  |  |
|      |                    |   | 1                                                                                                                                                                                                                | 2          | CHECK VALVE, PL  |                 |                |  |  |  |  |
|      |                    |   | 2                                                                                                                                                                                                                | 1          | ANGLE BODY VAL   |                 | 5              |  |  |  |  |
|      |                    |   | 3                                                                                                                                                                                                                | 1          | PRESSURE REGUL   |                 |                |  |  |  |  |
|      |                    |   |                                                                                                                                                                                                                  | 1          | PRESSURE GAUGE   | RE GAUGE, PURGE |                |  |  |  |  |
|      |                    |   | 5                                                                                                                                                                                                                | 2          | CHECK VALVE, OL  |                 |                |  |  |  |  |
|      |                    |   | 6                                                                                                                                                                                                                | 1          | PARTICULATE FIL  |                 |                |  |  |  |  |
|      |                    |   | 7                                                                                                                                                                                                                | 1          | DEW POINT MON    |                 | NAL)           |  |  |  |  |
|      |                    |   | 8                                                                                                                                                                                                                | 4          | RELIEF VALVE, TA |                 |                |  |  |  |  |
|      |                    |   | 9                                                                                                                                                                                                                | 1          | PRESSURE REGUL   |                 | ROL            |  |  |  |  |
|      |                    |   | 10<br>11                                                                                                                                                                                                         | 1          | PRESSURE GAUGE   | •               |                |  |  |  |  |
|      |                    |   | 11                                                                                                                                                                                                               | 2          | BUTTERFLY VALV   |                 |                |  |  |  |  |
|      |                    |   | 12                                                                                                                                                                                                               | 1          | COALESCER PRE-   |                 |                |  |  |  |  |
|      |                    |   | 14                                                                                                                                                                                                               | 1          | ZERO LOSS DRAI   |                 |                |  |  |  |  |
|      | 7                  |   | 15                                                                                                                                                                                                               | 2          | BUTTERFLY VALV   |                 |                |  |  |  |  |
|      | $\checkmark$       |   | 16                                                                                                                                                                                                               | 2          | MUFFLER, EXHAU   |                 |                |  |  |  |  |
| العا |                    |   | 17                                                                                                                                                                                                               | 1          | PARTICULATE AF   |                 |                |  |  |  |  |
|      |                    |   | 18                                                                                                                                                                                                               | 2          | PRESSURE DIFFE   | RENTIAL GAU     | JGE, FILTER    |  |  |  |  |
|      |                    |   | 19                                                                                                                                                                                                               | 2,850 LBS  | DESICCANT        |                 |                |  |  |  |  |
|      |                    |   |                                                                                                                                                                                                                  |            |                  |                 |                |  |  |  |  |
|      |                    | Ð |                                                                                                                                                                                                                  |            |                  |                 |                |  |  |  |  |
|      |                    |   |                                                                                                                                                                                                                  |            |                  |                 |                |  |  |  |  |
|      |                    |   |                                                                                                                                                                                                                  |            |                  |                 |                |  |  |  |  |